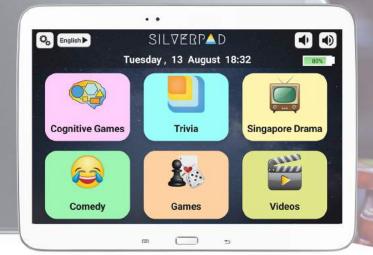

## SILVERPAD

Unfamiliar language, complex design interface and fear of technology are few of the many problems that discourage elderly to use tablets. SilverPad is a senior-friendly tablet that is optimized for use by the elderly by hiding these complexities. It is a complete entertainment system and its simple interface allows elders to independently navigate through music, videos, news, games and more. SilverPad is accompanied by a remote modular content management system that contains a drag and drop interface for staff to curate relevant content. This saves a lof of their time and effort as all the changes sync in real time across all the connected devices.