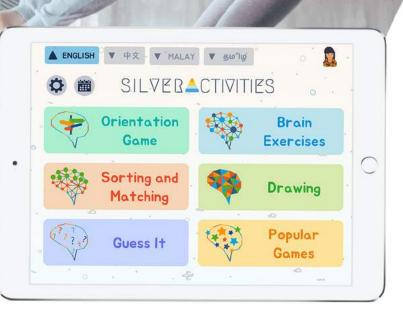

## SILVERPAD

Unfamiliar language, complex design interface and fear of technology are few of the many problems that discourage elderly to use tablets. SilverPad is a senior-friendly tablet that is optimized for use by the elderly by hiding these complexities. It is a complete entertainment system and its simple interface allows elders to independently navigate through music, videos, news, games and more. SilverPad is accompanied by a remote modular content management system that contains a drag and drop interface for staff to curate relevant content. This saves a lof of their time and effort as all the changes sync in real time across all the connected devices.